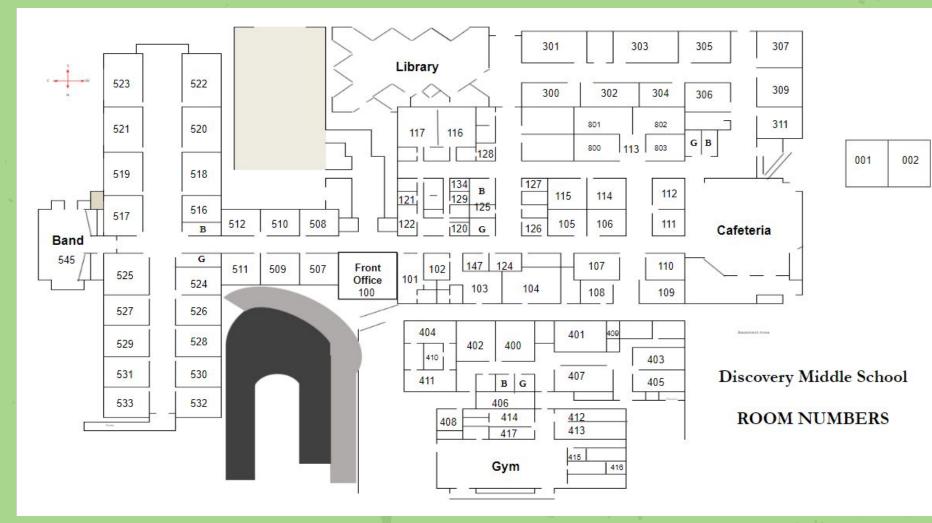

- 2:08                |  |  |
| Transition                  | 2:08 - 2:12                |  |  |
| E Block                     | 2:12 - 3:20                |  |  |
|                             |                            |  |  |
| Lunch A 11:17 - 11:37       | Lunch B 11:42 - 12:02      |  |  |

Lunch D

12:32 - 12:52

Lunch C 12:07 - 12:27

Advisory Schodula (Tuesday)



=

-

-

## DMS 2023-2024 Weekly Rotations

| Rotation 1 | Rotation 2 | Rotation 3 | Rotation 4 |
|------------|------------|------------|------------|
| A Block    | E Block    | B Block    | D Block    |
| B Block    | D Block    | A Block    | E Block    |
| C Block    | C Block    | C Block    | C Block    |
| D Block    | B Block    | E Block    | A Block    |
| E Block    | A Block    | D Block    | B Block    |





6th Grade Clubs **Running Club Tennis** Club 6th Grade Art Club **Madison City Friends Chess Team CyberPatriot Destination Imagination Greenpower-** Application required **Theatre Club Space and Astronomy Club** Science Olympiad- Application required Panther Robotics- Application required Scholar's Bowl **JS2S-** Application required FCA Yearbook- Application required SGA-Spring only application required





**JS2S**- Application required **NJHS**- Application required Science Olympiad- Application required 7-8 Art Club **Madison City Friends Chess Team CyberPatriot Destination Imagination Greenpower-** Application required **Theatre Club TSA-** Application required **Space and Astronomy Club** Panther Robotics-Application required Scholar's Bowl FCA Archery **SGA-** Application requi