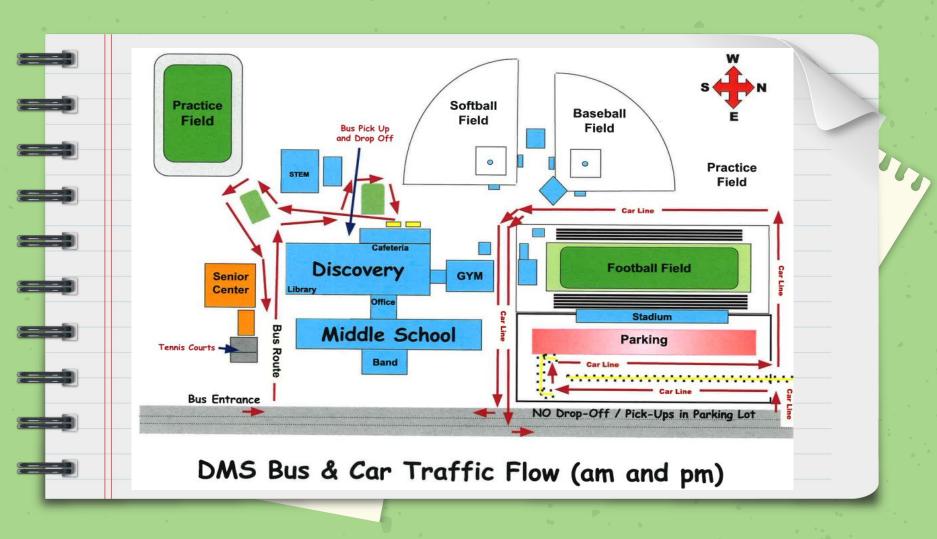

|   | 8355555                    | 20.0 |       |      |    |   |
|---|----------------------------|------|-------|------|----|---|
| = |                            |      |       |      |    | _ |
|   |                            |      |       | 2 2  |    |   |
|   |                            | og:  | stic  | S CX |    |   |
| = | Extr                       | acu  | irric | ula  | rs |   |
| = |                            |      |       |      |    |   |
|   |                            |      |       |      |    |   |
|   | Discovery<br>Middle School |      |       |      |    |   |
|   |                            |      |       |      |    |   |
|   |                            |      |       |      |    |   |



the second second



## Discovery Middle School Bell Schedule

С

| A Block               | 8:15 - 9:33           |  |  |
|-----------------------|-----------------------|--|--|
| Transition            | 9:33 - 9:37           |  |  |
| B Block               | 9:37 - 10:53          |  |  |
| Transition            | 10:53 - 10:57         |  |  |
| C Block               | 10:57 - 12:40         |  |  |
| Transition            | 12:40 - 12:44         |  |  |
| D Block               | 12:44 - 2:00          |  |  |
| Transition            | 2:00 - 2:04           |  |  |
| E Block               | 2:04 - 3:20           |  |  |
| Lunch A 11:01 - 11:21 | Lunch B 11:26 - 11:46 |  |  |
| Lunch C 11:51 - 12:11 | Lunch D 12:16 - 12:36 |  |  |

| Advisory Schedule (Tuesday) |                            |  |  |
|------------